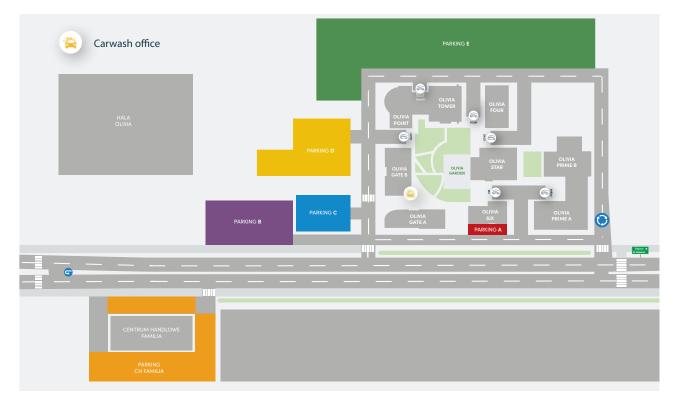

## Parking spaces in Olivia

Our Guests and Residents can benefit from public parking spaces A, B, C, E.

Payments can be made **via My Olivia app ( new! )**, at any parking pay station or at the reception desk of the Olivia Gate B building upon presentation of the parking ticket ( cash or card payment).

To set up a PREPAID card or purchase a subscription, go to the car wash office located in the Olivia Gate B building – entrance from the patio.

• The office is open from Monday to Friday from 10.00 am till 3.00 pm.