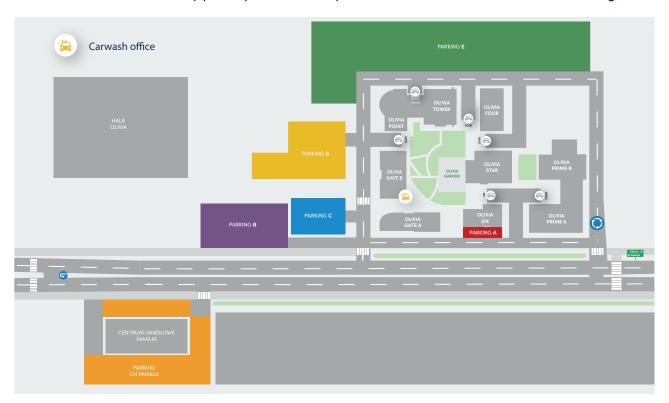

## Parking spaces in Olivia

Our Guests and Residents can benefit from public parking spaces A, B, C, E.

Payments can be made **via My Olivia app ( new! )**, at any parking pay station or at the reception desk of the Olivia Gate B building upon presentation of the parking ticket ( cash or card payment).

To set up a PREPAID card or purchase a subscription, go to the car wash office located in the Olivia Gate B building – entrance from the patio.

• The office is open from Monday to Friday from 10.00 am till 3.00 pm.

# **Price list**

After 5.00 pm B, C, E car parks are free of charge. After 8.00 pm A, car park are free of charge.

| Parking | Paid hours                            | Minutes           | Tariff                                 |
|---------|---------------------------------------|-------------------|----------------------------------------|
| A       | 7:00 am - 8:00 pm<br>on business days | first 15 min.     | Free of charge                         |
|         |                                       | more than 15 min. | PLN 8 for each commenced 30 minutes    |
| В       | 7:00 am - 5:00 pm<br>on business days | first 15 min.     | Free of charge                         |
|         |                                       | more than 15 min. | PLN 3 for each commenced 30 minutes    |
| С       | 7:00 am - 5:00 pm<br>on business days | first 15 min.     | Free of charge                         |
|         |                                       | more than 15 min. | PLN 3,50 for each commenced 30 minutes |
| Ε       | 7:00 am - 5:00 pm<br>on business days | first 30 min.     | Free of charge                         |
|         |                                       | more than 30 min. | PLN 3 for each commenced 30 minutes    |